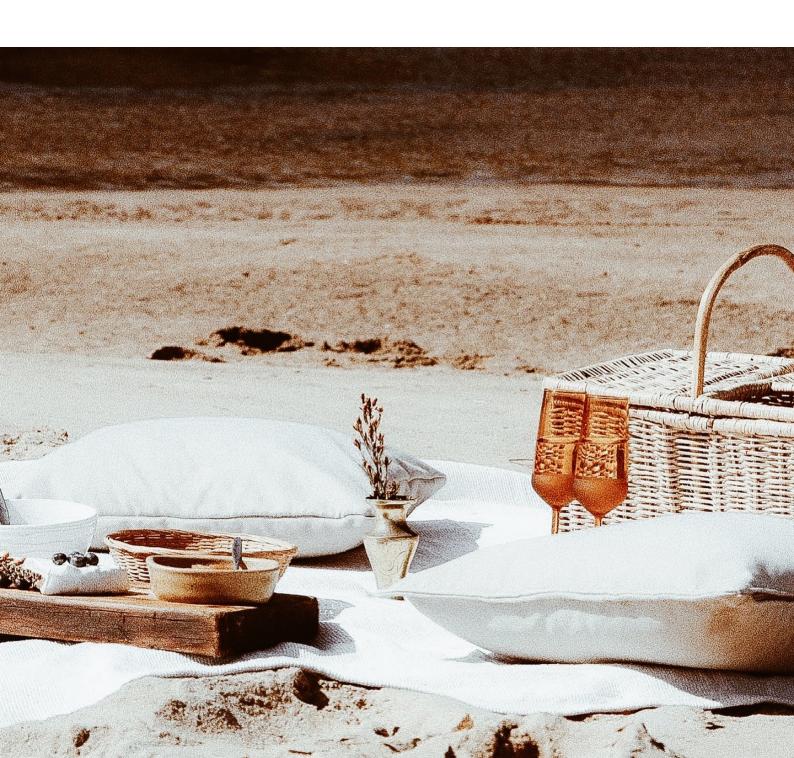

#### PICNIC

We will drop off your basket (fully kitted with a blanket and all). Explore the Island and find some of our hidden gems and make some memories.

#### OUR BASKET COMES PACKED WITH GOODIES.

Each picnic basket comes with a selection of snacks. Majority of the items packed in small glass jars (120 ml).

We ask to please return our basket, blanket and jars.

| ::: Crackers    |    | F | Camembert cheese | - 1 | ♦ Olives      |      | Biltong |         | Koeksisters |
|-----------------|----|---|------------------|-----|---------------|------|---------|---------|-------------|
| Fig Preservativ | es |   | Mixed Nuts       | [   | Lightly Salte | d Ch | ips     | n Water |             |